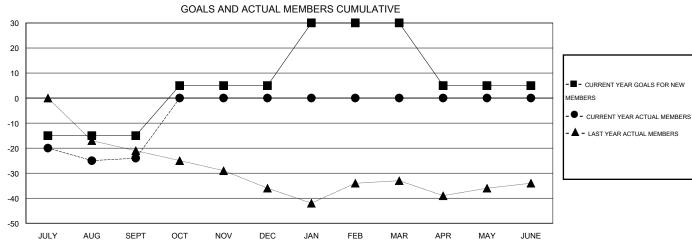

## **LOCATION NORTH CAROLINA**

GMT CA 1

|                             |                  | Clubs            |                  |                  |                             |                    | Members                             |                    |                  |
|-----------------------------|------------------|------------------|------------------|------------------|-----------------------------|--------------------|-------------------------------------|--------------------|------------------|
|                             | RESUL            | TS FOR 2014-2015 | i                |                  | RESULTS FOR 2014-2015       |                    |                                     |                    |                  |
| QUARTER                     | NEW CLUB<br>GOAL | NEW CLUBS        | DROPPED<br>CLUBS | NET<br>GAIN/LOSS | QUARTER                     | NEW MEMBER<br>GOAL | CHARTER AND<br>NEW MEMBERS<br>ADDED | DROPPED<br>MEMBERS | NET<br>GAIN/LOSS |
| JULY/AUG/SEPT               | 0                | 0                | 1                | -1               | JULY/AUG/SEPT               | -15                | 10                                  | 34                 | -24              |
| OCT/NOV/DEC                 | 1                | 0                | 0                | 0                | OCT/NOV/DEC                 | 20<br>25           | 0                                   | 0                  | 0                |
| JAN/FEB/MAR<br>APR/MAY/JUNE | 0                | 0                | 0                | 0                | JAN/FEB/MAR<br>APR/MAY/JUNE | -25                | 0                                   | 0                  | 0                |